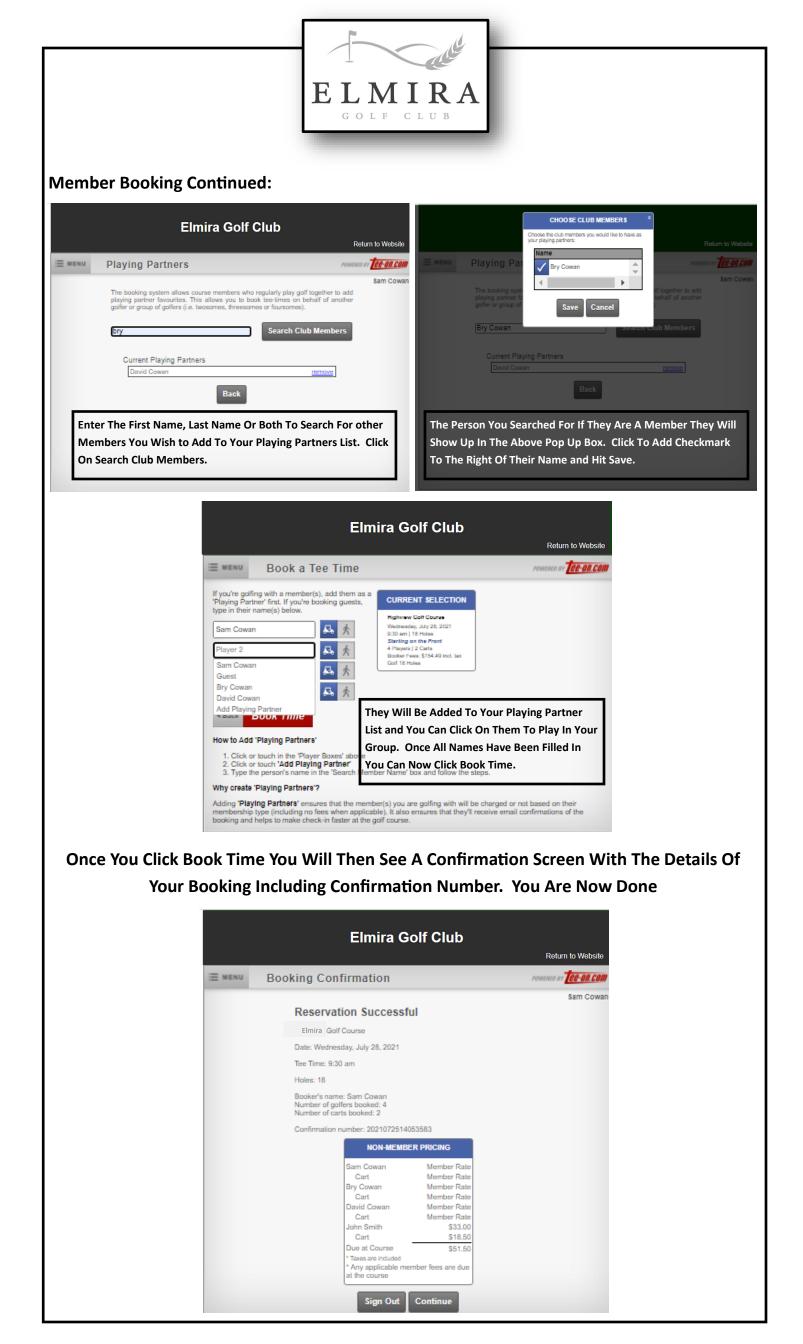

Thank You For Taking The Time To Review Our Member and Guest/Green Fee Booking Procedures. You Will Find It Easy To Book Your Future Tee Times Using The System. If You Have Any Questions Please Do Not Hesitate To Contact Us Here At the Elmira Golf Club.